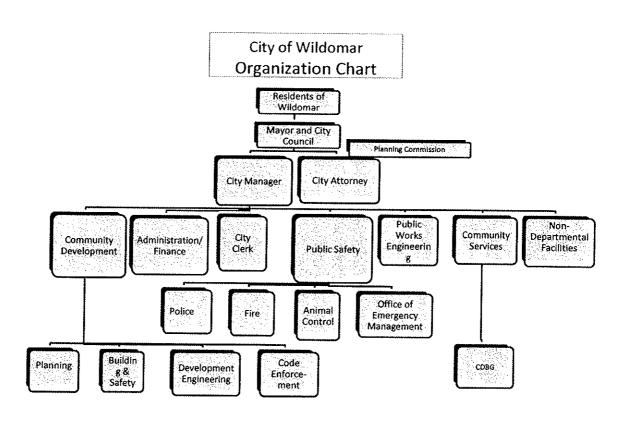

| 17,071                           |    | 95,986              |
| Administraive Assistant        | 1                      | 34,267             |    | 14,400                         | 9,067                            |    | 57,734              |
| General Office Assistant       | 0                      | -                  |    |                                |                                  |    | -                   |
| Maintenance Operations Manager | 1                      | 38,106             |    | 14,400                         | 10,587                           |    | 63,093              |
| Grounds Worker                 | 1                      | 26,208             |    | 14,400                         | 7,281                            |    | 47,889              |





# City of Wildomar Total City Budgets Summary FY 2012-13

Revised for CDBG Addition, 5-9-2012

|                         | Estimated Available Balance 06/30/12 + | Proposed<br>Revenues<br>2012-13 | = | Funds<br>Available<br>2012-13 - | Proposed<br>Appropriations<br>2012-13 | = | Estimated<br>Available<br>Balance<br>06/30/13 |
|-------------------------|----------------------------------------|---------------------------------|---|---------------------------------|---------------------------------------|---|-----------------------------------------------|
| General Fund            | \$<br>1,186,599                        | \$<br>6,793,500                 |   | \$<br>7,980,099                 | \$<br>6,789,100                       |   | \$<br>1,190,999<br>17.5%                      |
|